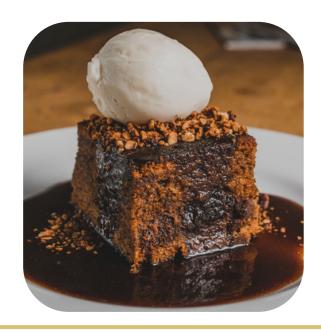

### STICKY TOFFEE £5.50 PUDDING

Homemade sticky toffee pudding served with, ice cream, cream or custard.